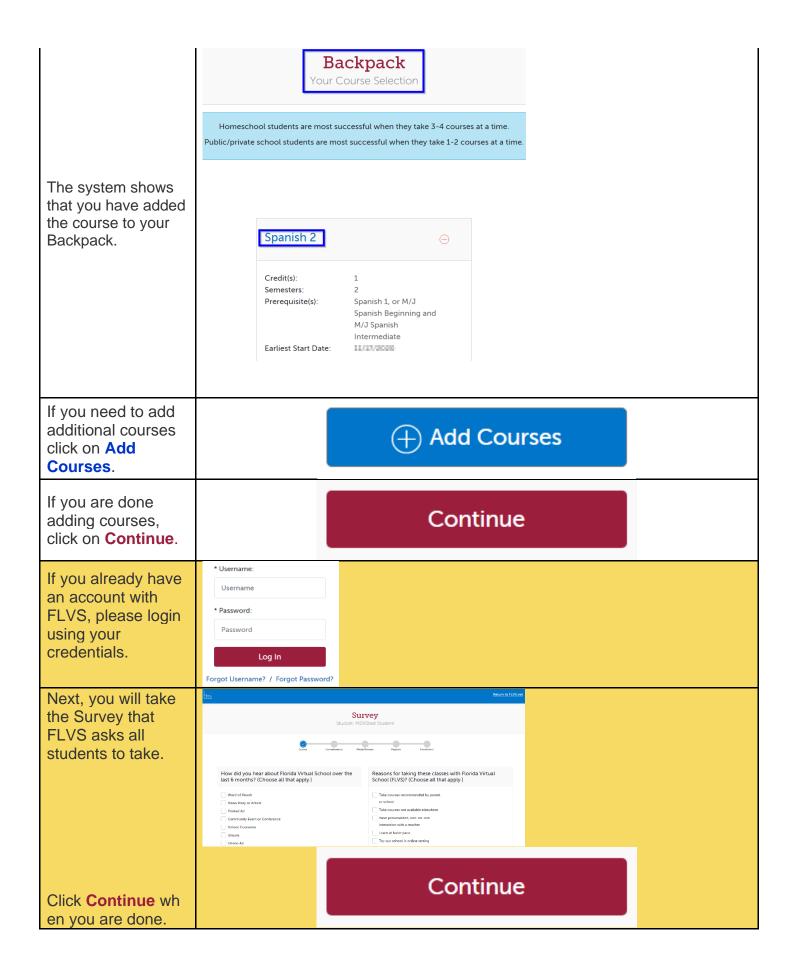

Congratulations, you have completed the registration process. We look forward to working with you as you complete your MDVS courses!