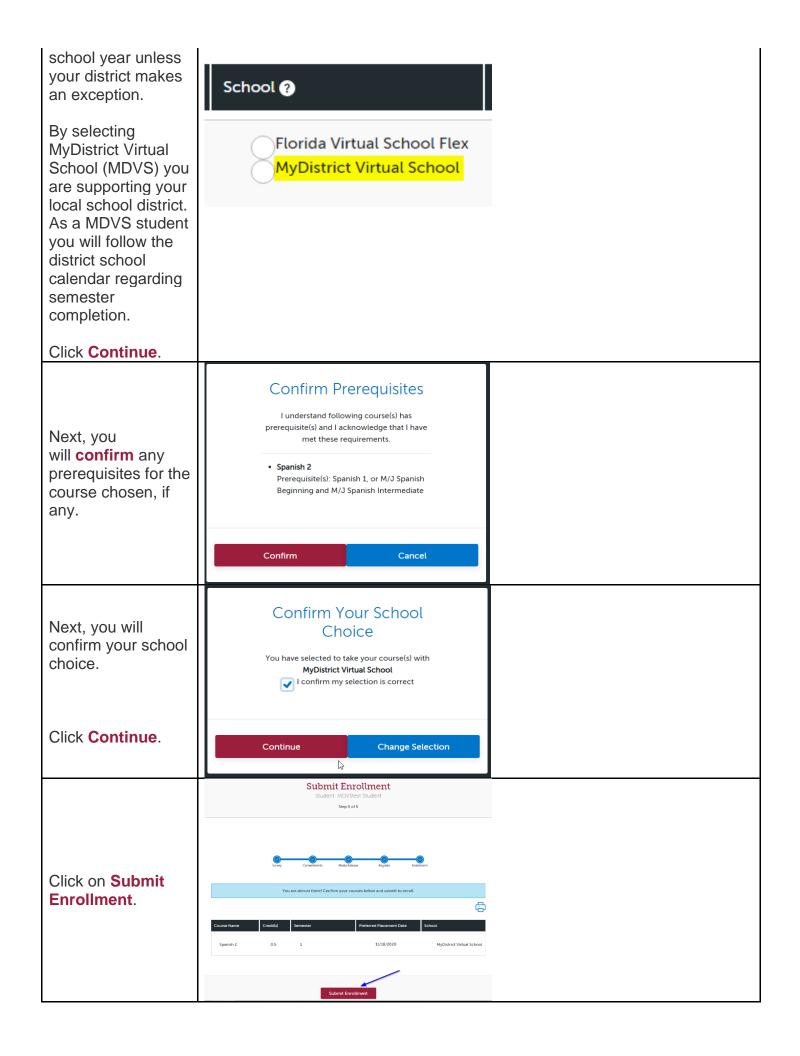

Congratulations, you have completed the registration process. We look forward to working with you as you complete your MDVS courses!