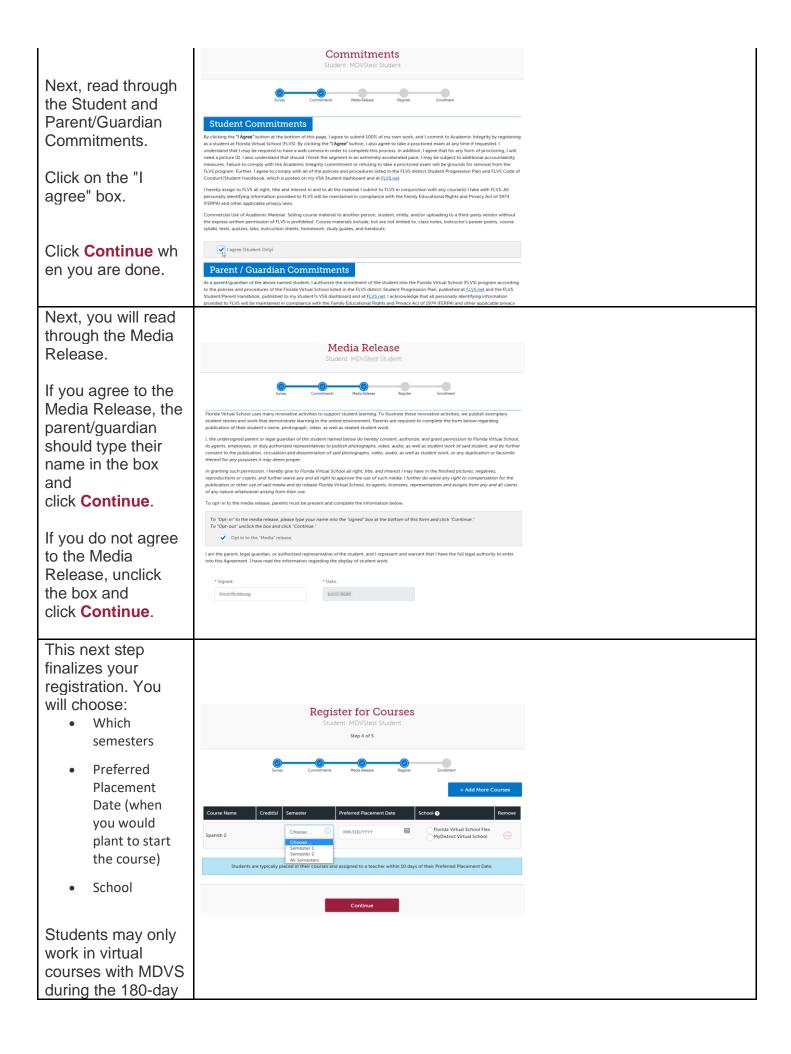

Congratulations, you have completed the registration process. We look forward to working with you as you complete your MDVS courses!