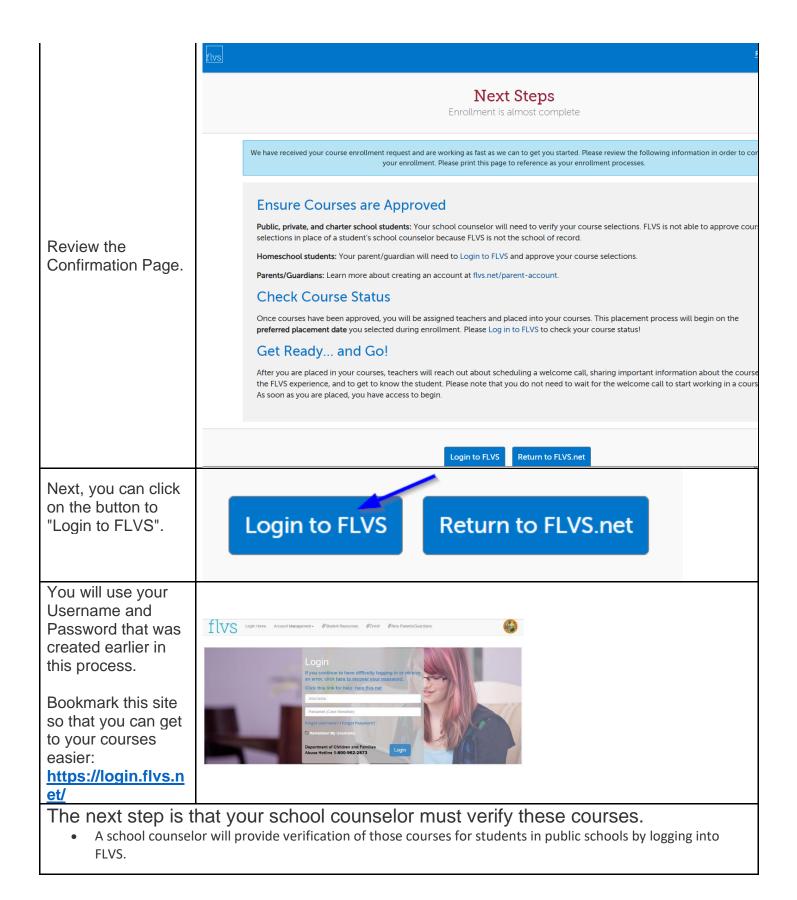

Congratulations, you have completed the registration process. We look forward to working with you as you complete your MDVS courses!